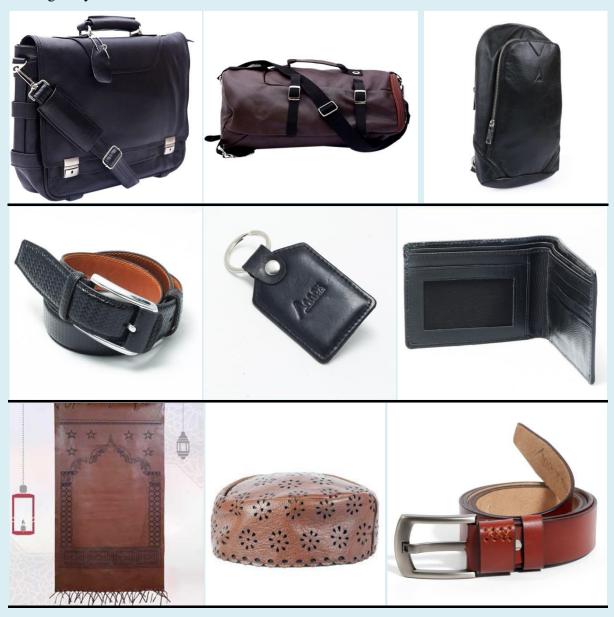

# **Annex Leather Products Details:**

Annex Leather Limited is manufacturing all kinds of

- 1) leather Gents office Bag
- 2) Leather Messenger side Bag
- 3) Leather Messenger Cross Bag
- 4) Leather Travel Bags
- 5) Leather Ladies bags,
- 6) Leather Ladies Purse
- 7) Leather Laptop bag,
- 8) Leather Backpack,
- 9) Leather Payer Mate,
- 10) Leather Payer Cap,
- 11) Leather Jacket,
- 12) Money bag (Wallet),
- 13) Coin Purse
- 14) Leather Belt,
- 15) Leather Footwear (Leather Shoe, Leather Sandal, Leather Sycale Shoe),
- 16) Driving License Holder,
- 17) Car/Hunda Docs Holder,
- 18) Key ring
- 19) Card holder

- 20) passport cover,
- 21) leather socks,
- 22) Leather hand gloves
- 23) Leather cap

exactly as per the specifications and requirements of Local customer, corporate client & foreign buyers.