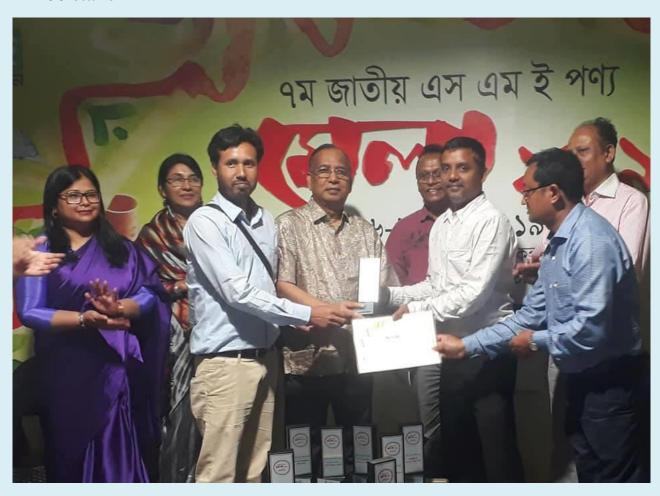

### **Awards and Certificates of Annex Leather:**

1) 7<sup>th</sup> SME fair Annex Leather Limited is selected as a Best Stall from 200 stalls

2. 1<sup>st</sup> Jatioy Shilpo Mela awarded, 2019 as a criteria of small Industry in Bangladesh from Industry Ministry.