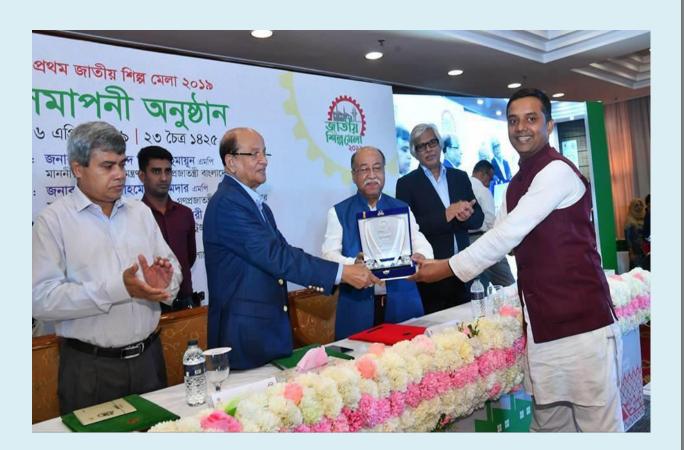

### **Awards and Certificates of Annex Leather:**

1) 7<sup>th</sup> SME fair Annex Leather Limited is selected as a Best Stall from 200 stalls

2. 1<sup>st</sup> Jatioy Shilpo Mela awarded, 2019 as a criteria of small Industry in Bangladesh from Industry Ministry.